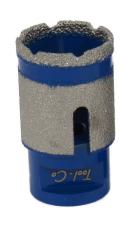

#### Description

The Tool-Co LVEF Vacuum Brazed Core Drilling & Milling Bit. Effortlessly drill flawless holes and shape edges in porcelain, ceramic, marble, and stone. The vacuum brazed diamond tip ensures clean core drilling, while the vacuum brazed diameter tackles intricate edging. Compatible with angle grinders (M14 thread) or standard drills (via hex adaptor), it's built for durability and precision—perfect for counter tops, tile projects, or artistic stonework. Contractor-grade performance meets DIY simplicity!

#### **Features**

- Wet & Dry use
- High Quality Diamond Grit
- 5mm Coring Tip
- 30mm Milling Edge
- M14 Thread

| CODE     | PRODUCT DESCRIPTION                                              |
|----------|------------------------------------------------------------------|
| LVEF1020 | Tool-Co VB Diamond Core Drilling & Milling Bit 20mm x 50mm x M14 |
| LVEF1025 | Tool-Co VB Diamond Core Drilling & Milling Bit 25mm x 50mm x M14 |
| LVEF1030 | Tool-Co VB Diamond Core Drilling & Milling Bit 30mm x 50mm x M14 |
| LVEF1035 | Tool-Co VB Diamond Core Drilling & Milling Bit 35mm x 50mm x M14 |
| GAD008   | *Tool-Co Adaptor Hex Pin to M14                                  |