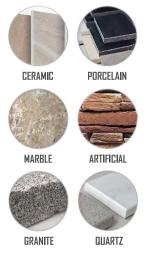

Contractor-grade performance meets DIY simplicity!

### **Application**

- Porcelain
- Ceramic
- Marble
- Other Stones

#### **Features**

- Wet & Dry use
- High Quality Diamond Grit
- 5mm Coring Tip
- 30mm Milling Edge
- M14 Thread



| CODE     | PRODUCT DESCRIPTION                                              |
|----------|------------------------------------------------------------------|
| LVEF1020 | Tool-Co VB Diamond Core Drilling & Milling Bit 20mm x 50mm x M14 |
| LVEF1025 | Tool-Co VB Diamond Core Drilling & Milling Bit 25mm x 50mm x M14 |
| LVEF1030 | Tool-Co VB Diamond Core Drilling & Milling Bit 30mm x 50mm x M14 |
| LVEF1035 | Tool-Co VB Diamond Core Drilling & Milling Bit 35mm x 50mm x M14 |
| GAD008   | *Tool-Co Adaptor Hex Pin to M14                                  |





PRODUCT FEATURE V12-06-25