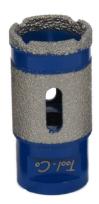

#### Description

The Tool-Co LVEF Vacuum Brazed Core Drilling & Milling Bit. Effortlessly drill flawless holes and shape edges in porcelain, ceramic, marble, and stone. The vacuum brazed diamond tip ensures clean core drilling, while the vacuum brazed diameter tackles intricate edging. Compatible with angle grinders (M14 thread) or standard drills (via hex adaptor), it's built for durability and precision—perfect for counter tops, tile projects, or artistic stonework. Contractor-grade performance meets DIY simplicity!

#### **Features**

- Wet & Dry use
- High Quality Diamond Grit
- 5mm Coring Tip
- 30mm Milling Edge
- M14 Thread

| CODE     | PRODUCT DESCRIPTION                                              |
|----------|------------------------------------------------------------------|
| LVEF1020 | Tool-Co VB Diamond Core Drilling & Milling Bit 20mm x 50mm x M14 |
| LVEF1025 | Tool-Co VB Diamond Core Drilling & Milling Bit 25mm x 50mm x M14 |
| LVEF1030 | Tool-Co VB Diamond Core Drilling & Milling Bit 30mm x 50mm x M14 |
| LVEF1035 | Tool-Co VB Diamond Core Drilling & Milling Bit 35mm x 50mm x M14 |
| GAD008   | *Tool-Co Adaptor Hex Pin to M14                                  |