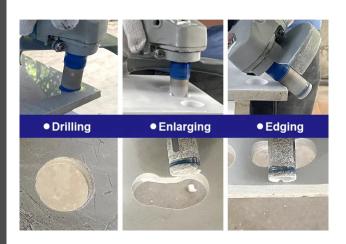

#### Description

The Tool-Co LVEF Vacuum Brazed Core Drilling & Milling Bit. Effortlessly drill flawless holes and shape edges in porcelain, ceramic, marble, and stone. The vacuum brazed diamond tip ensures clean core drilling, while the vacuum brazed diameter tackles intricate edging. Compatible with angle grinders (M14 thread) or standard drills (via hex adaptor), it's built for durability and precision—perfect for counter tops, tile projects, or artistic stonework. Contractor-grade performance meets DIY simplicity!

#### **Features**

- Wet & Dry use
- High Quality Diamond Grit
- 5mm Coring Tip
- 30mm Milling Edge
- M14 Thread

| CODE     | PRODUCT DESCRIPTION                                              |
|----------|------------------------------------------------------------------|
| LVEF1020 | Tool-Co VB Diamond Core Drilling & Milling Bit 20mm x 50mm x M14 |
| LVEF1025 | Tool-Co VB Diamond Core Drilling & Milling Bit 25mm x 50mm x M14 |
| LVEF1030 | Tool-Co VB Diamond Core Drilling & Milling Bit 30mm x 50mm x M14 |
| LVEF1035 | Tool-Co VB Diamond Core Drilling & Milling Bit 35mm x 50mm x M14 |
| GAD008   | *Tool-Co Adaptor Hex Pin to M14                                  |