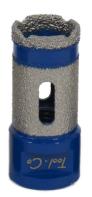

#### Description

The Tool-Co LVEF Vacuum Brazed Core Drilling & Milling Bit. Effortlessly drill flawless holes and shape edges in porcelain, ceramic, marble, and stone. The vacuum brazed diamond tip ensures clean core drilling, while the vacuum brazed diameter tackles intricate edging. Compatible with angle grinders (M14 thread) or standard drills (via hex adaptor), it's built for durability and precision—perfect for counter tops, tile projects, or artistic stonework. Contractor-grade performance meets DIY simplicity!

#### **Features**

- Wet & Dry use
- High Quality Diamond Grit
- 5mm Coring Tip
- 30mm Milling Edge
- M14 Thread

| CODE     | PRODUCT DESCRIPTION                                              |
|----------|------------------------------------------------------------------|
| LVEF1020 | Tool-Co VB Diamond Core Drilling & Milling Bit 20mm x 50mm x M14 |
| LVEF1025 | Tool-Co VB Diamond Core Drilling & Milling Bit 25mm x 50mm x M14 |
| LVEF1030 | Tool-Co VB Diamond Core Drilling & Milling Bit 30mm x 50mm x M14 |
| LVEF1035 | Tool-Co VB Diamond Core Drilling & Milling Bit 35mm x 50mm x M14 |
| GAD008   | *Tool-Co Adaptor Hex Pin to M14                                  |