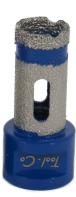

#### Description

The Tool-Co LVEF Vacuum Brazed Core Drilling & Milling Bit. Effortlessly drill flawless holes and shape edges in porcelain, ceramic, marble, and stone. The vacuum brazed diamond tip ensures clean core drilling, while the vacuum brazed diameter tackles intricate edging. Compatible with angle grinders (M14 thread) or standard drills (via hex adaptor), it's built for durability and precision—perfect for counter tops, tile projects, or artistic stonework. Contractor-grade performance meets DIY simplicity!

#### **Features**

- Wet & Dry use
- High Quality Diamond Grit
- 5mm Coring Tip
- 30mm Milling Edge
- M14 Thread

| CODE     | PRODUCT DESCRIPTION                                              |
|----------|------------------------------------------------------------------|
| LVEF1020 | Tool-Co VB Diamond Core Drilling & Milling Bit 20mm x 50mm x M14 |
| LVEF1025 | Tool-Co VB Diamond Core Drilling & Milling Bit 25mm x 50mm x M14 |
| LVEF1030 | Tool-Co VB Diamond Core Drilling & Milling Bit 30mm x 50mm x M14 |
| LVEF1035 | Tool-Co VB Diamond Core Drilling & Milling Bit 35mm x 50mm x M14 |
| GAD008   | *Tool-Co Adaptor Hex Pin to M14                                  |