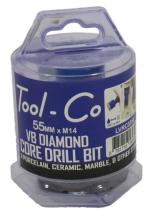

# 700/- CO VB DIAMOND CORE DRILL BITS

### CODE PRODUCT DESCRIPTION Tool-Co VB Diamond Core Drill Bit 20mm x 50mm M14 #40/#45 LVRC020E LVRC025E Tool-Co VB Diamond Core Drill Bit 25mm x 50mm M14 #40/#45 LVRC030E Tool-Co VB Diamond Core Drill Bit 30mm x 50mm M14 #40/#45 Tool-Co VB Diamond Core Drill Bit 35mm x 50mm M14 #40/#45 LVRC035E Tool-Co VB Diamond Core Drill Bit 45mm x 50mm M14 #40/#45 LVRC045E Tool-Co VB Diamond Core Drill Bit 50mm x 50mm M14 #40/#45 LVRC050E Tool-Co VB Diamond Core Drill Bit 55mm x 50mm M14 #40/#45 LVRC055E Tool-Co VB Diamond Core Drill Bit 60mm x 50mm M14 #40/#45 LVRC060E Tool-Co VB Diamond Core Drill Bit 65mm x 50mm M14 #40/#45 LVRC065E Tool-Co VB Diamond Core Drill Bit 80mm x 50mm M14 #40/#45 LVRC080E LVRC085E Tool-Co VB Diamond Core Drill Bit 85mm x 50mm M14 #40/#45 Tool-Co VB Diamond Core Drill Bit 90mm x 50mm M14 #40/#45 IVRC090F Tool-Co VB Diamond Core Drill Bit 100mm x 50mm M14 #40/#45 LVRC100E Tool-Co VB Diamond Core Drill Bit 120mm x 50mm M14 #40/#45 LVRC120E Tool-Co VB Diamond Core Drill Bit 135mm x 50mm M14 #40/#45 LVRC135E Tool-Co VB Diamond Core Drill Bit 140mm x 50mm M14 #40/#45 LVRC140E **GAD008** \*Tool-Co Adaptor Hex Pin to M14