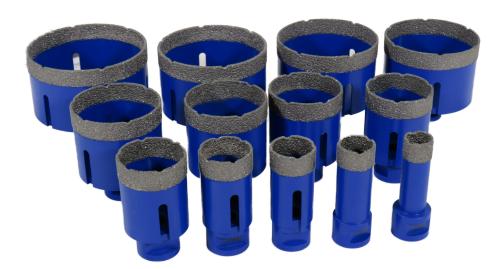

# 700/- CO VB DIAMOND CORE DRILL BITS

### CODE PRODUCT DESCRIPTION Tool-Co VB Diamond Core Drill Bit 20mm x 50mm M14 #40/#45 LVRC020E LVRC025E Tool-Co VB Diamond Core Drill Bit 25mm x 50mm M14 #40/#45 LVRC030E Tool-Co VB Diamond Core Drill Bit 30mm x 50mm M14 #40/#45 Tool-Co VB Diamond Core Drill Bit 35mm x 50mm M14 #40/#45 LVRC035E Tool-Co VB Diamond Core Drill Bit 45mm x 50mm M14 #40/#45 LVRC045E Tool-Co VB Diamond Core Drill Bit 50mm x 50mm M14 #40/#45 LVRC050E Tool-Co VB Diamond Core Drill Bit 55mm x 50mm M14 #40/#45 LVRC055E Tool-Co VB Diamond Core Drill Bit 60mm x 50mm M14 #40/#45 LVRC060E Tool-Co VB Diamond Core Drill Bit 65mm x 50mm M14 #40/#45 LVRC065E Tool-Co VB Diamond Core Drill Bit 80mm x 50mm M14 #40/#45 LVRC080E LVRC085E Tool-Co VB Diamond Core Drill Bit 85mm x 50mm M14 #40/#45 Tool-Co VB Diamond Core Drill Bit 90mm x 50mm M14 #40/#45 IVRC090F Tool-Co VB Diamond Core Drill Bit 100mm x 50mm M14 #40/#45 LVRC100E Tool-Co VB Diamond Core Drill Bit 120mm x 50mm M14 #40/#45 LVRC120E Tool-Co VB Diamond Core Drill Bit 135mm x 50mm M14 #40/#45 LVRC135E Tool-Co VB Diamond Core Drill Bit 140mm x 50mm M14 #40/#45 LVRC140E **GAD008** \*Tool-Co Adaptor Hex Pin to M14