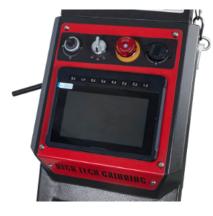

## **HTG-820 RC** Floor Grinder

- Flexible & Powerful for Any Application. The 820 RC ULTRA is the ideal solution for surface preparation and concrete polishing suitable for both wet and dry operation. Reliable Gear-Driven System. Thanks to its innovative gear box, issues with high-maintenance belts belong to the past. This advanced technology ensures reliable performance, reduces downtime and boosts efficiency. Efficient Servo Motor for Maximum Control. Equipped with a high-performance servo motor, the 820 RC ULTRA delivers precise control and consistent power for premium grinding results.
- grinding results. Easy Mobility & Transport. With its integrated transport battery, the 820 RC ULTRA can easily be moved between different working areas, enabling maximum flexibility on the job
- Adjustable Weights. The adjustable grinding pressure allows the operator the choice of normal or aggressive grinding.