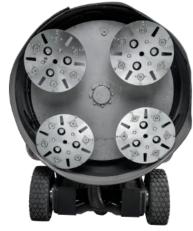

| CODE             | HTG-820         |  |
|------------------|-----------------|--|
| Motor Power      | 18500W          |  |
| Working Width    | 820mm           |  |
| Planetary Heads  | 278mm x 4 Heads |  |
| Maximum Pressure | 293.5kg         |  |
| Speed            | 350-1950rpm     |  |
| Water Tank       | 25litres        |  |
| Weight           | 620kg           |  |
|                  |                 |  |