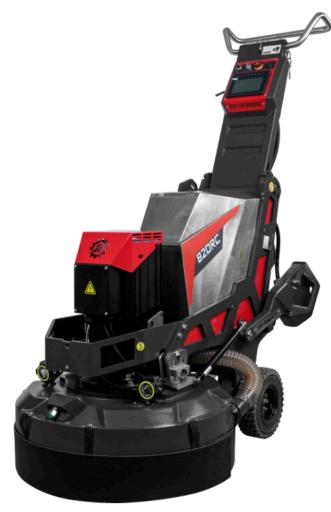

## **HTG-820 RC** Floor Grinder

- Flexible & Powerful for Any Application. The 820 RC ULTRA is the ideal solution for surface preparation and concrete polishing suitable for both wet and dry operation. Reliable Gear-Driven System. Thanks to its innovative gear box, issues with high-maintenance belts belong to the past. This advanced technology ensures reliable performance, reduces downtime and boosts efficiency. Efficient Servo Motor for Maximum Control. Equipped with a high-performance servo motor, the 820 RC ULTRA delivers precise control and consistent power for premium grinding results.
- grinding results. Easy Mobility & Transport. With its integrated transport battery, the 820 RC ULTRA can easily be moved between different working areas, enabling maximum flexibility on the job
- Adjustable Weights. The adjustable grinding pressure allows the operator the choice of normal or aggressive grinding.

| CODE             | HTG-820         |  |
|------------------|-----------------|--|
| Motor Power      | 18500W          |  |
| Working Width    | 820mm           |  |
| Planetary Heads  | 278mm x 4 Heads |  |
| Maximum Pressure | 293.5kg         |  |
| Speed            | 350-1950rpm     |  |
| Water Tank       | 25litres        |  |
| Weight           | 620kg           |  |
|                  |                 |  |