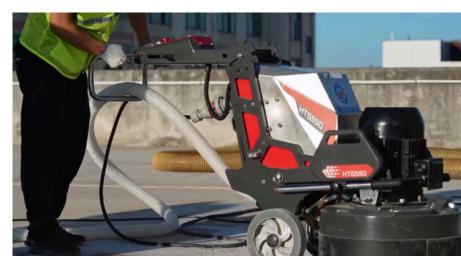

## HTG-550 Floor Grinder

1. Compact Size for Maximum Flexibility: The HTG 550 offers high efficiency with its compact design even in tight spaces. Ideal for residential, commercial, and industrial applications, it provides a versatile solution for various work environments.

2. **User-Friendly Operation.** With user-friendly controls and an ergonomic design, the HTG 550 ensures an easy start-up. Its intuitive handling reduces training time and boosts

productivity.

3. Reliable Gear-Driven System. The HTG 550 features an advanced gear-driven system, avoiding belt failures and ensuring reliable performance. This minimises downtime and maximises operational efficiency.