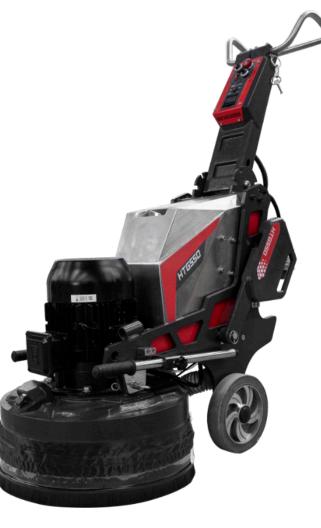

## HTG-550 Floor Grinder

1. Compact Size for Maximum Flexibility: The HTG 550 offers high efficiency with its compact design even in tight spaces. Ideal for residential, commercial, and industrial applications, it provides a versatile solution for various work environments.

2. **User-Friendly Operation.** With user-friendly controls and an ergonomic design, the HTG 550 ensures an easy start-up. Its intuitive handling reduces training time and boosts

productivity.

3. Reliable Gear-Driven System. The HTG 550 features an advanced gear-driven system, avoiding belt failures and ensuring reliable performance. This minimises downtime and maximises operational efficiency.

maximises operational efficiency.
High Power with Speed Control. The HTG 550 is an Hightorque three-disc machine with 5500W of single phase

32amp power!

**5. Adjustable Weights.** The adjustable grinding pressure allows the operator the choice of normal or aggressive grinding.

| CODE             | HTG-550                         |
|------------------|---------------------------------|
| Motor Power      | 5500W / 220V Single Phase 32amp |
| Working Width    | 550mm                           |
| Planetary Heads  | 230mm x 3 Heads                 |
| Maximum Pressure | 168.5kg                         |
| Speed            | 350-1680rpm                     |
| Water Tank       | 15litres                        |
| Weight           | 280kg                           |
|                  |                                 |