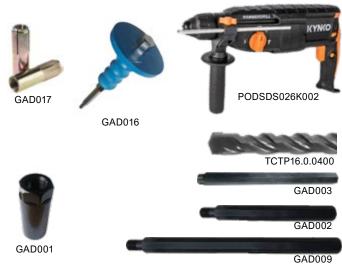

## **ACCESSORIES**

| PRODUCT CODE  | DETAILS                                           |
|---------------|---------------------------------------------------|
| PTM-ST250     | Tool-Co ST250 Drill Stand                         |
| MS3270W       | Mesto PROFI 3279W 10Litre Pressurised Water Tank  |
| BDK32/0001    | Anchoring Nut and Thread 12mm                     |
| GAD017        | Drop-in Anchors, Box of 50pcs<br>12mm x 20 x 65mm |
| GAD016        | Setting Tool                                      |
| PODSDS026K002 | KYNKO KD28<br>26mm SDS+ Rotary Hammer             |
| TCTP16.0.0400 | 16mm x 210mm SDS+ Drill Bit                       |
| GAD001        | Adaptor 1 1/4" UNC Box to 1/2"<br>Box             |
| GAD003        | 300mm extension 1/2" BSP<br>Box to Pin            |
| GAD002        | 300mm extension 1 1/4" UNC Box to Pin             |
| GAD009        | 500mm extension 1 1/4" UNC Box to Pin             |
| GAD011        | 1000mm extension 1 1/4" UNC<br>Box to Pin         |

### RECOMMENDED TOOLS