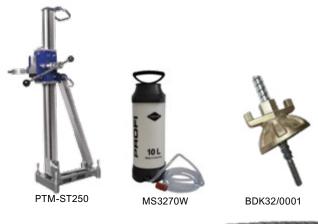

## **ACCESSORIES**

| PRODUCT CODE  | DETAILS                                           |
|---------------|---------------------------------------------------|
| PTM-ST250     | Tool-Co ST250 Drill Stand                         |
| MS3270W       | Mesto PROFI 3279W 10Litre Pressurised Water Tank  |
| BDK32/0001    | Anchoring Nut and Thread 12mm                     |
| GAD017        | Drop-in Anchors, Box of 50pcs<br>12mm x 20 x 65mm |
| GAD016        | Setting Tool                                      |
| PODSDS026K002 | KYNKO KD28<br>26mm SDS+ Rotary Hammer             |
| TCTP16.0.0400 | 16mm x 210mm SDS+ Drill Bit                       |
| GAD001        | Adaptor 1 1/4" UNC Box to 1/2"<br>Box             |
| GAD003        | 300mm extension 1/2" BSP<br>Box to Pin            |
| GAD002        | 300mm extension 1 1/4" UNC Box to Pin             |
| GAD009        | 500mm extension 1 1/4" UNC Box to Pin             |
| GAD011        | 1000mm extension 1 1/4" UNC<br>Box to Pin         |