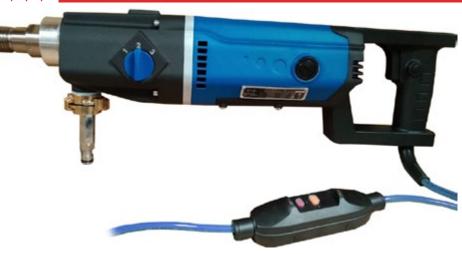

## PRODUCT DATASHEET

| PRODUCT CODE:  | PTM-DMT8                             |
|----------------|--------------------------------------|
| VOLTAGE:       | 230V                                 |
| POWER:         | 2200W                                |
| LOAD SPEED:    | 650 / 1300 / 2600RPM                 |
| THREAD:        | 1-1/4" UNC male & 1/2" BSP<br>Female |
| MAX DIAMETER:  | 92mm Handheld<br>162mm On Stand      |
| SHIPPING SIZE: | 650x460x215mm                        |
| WEIGHT:        | 7.9kg                                |

## **KEY FEATURES**

- Handheld portable form factor.
- Quick water tube connector.
- 3 Speed Motor.
- · Dry and wet core drilling.
- Can be mounted on a core drill stand.
- Spirit level for easy alignment.
- Smart LED warning indicator for overload and carbon brush replacement.

# Tool-Co DIT-8 Handheld Core Drill Motor