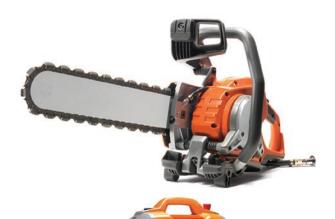

## K6500 CHAIN & PP65

With the K 6500 Chain it is possible to cut 450 mm deep from one side, making this machine a great complement to wall saws to avoid over-cutting at corners. It is also ideal for cutting irregular or small openings.

The PP 65 is a versatile electric power pack. Connects to both 3- and 1-phase power. (4800w / 3200w) Excluding Diamond Chain

| CODE                         | H967324901  |
|------------------------------|-------------|
| Power 3-phase                | 5500W       |
| Power 1-phase                | 3000W       |
| Bar Length                   | 400mm       |
| Max Cutting Depth            | 430mm       |
| Weight                       | 9.1kg       |
| PP65 Power Pack              | H966563701  |
| Replacement Diamond<br>Chain | H5449084-05 |