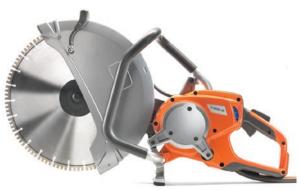

## K6500 & PP65

The K6500 is equipped with high frequency technology for powerful and precise cutting.

The PP 65 is a versatile electric power pack. The low weight, compact design and user-friendly interface with digital menu makes the PP 65 very easy to use and transport. Connects to both 3- and 1-phase power. (4800 w / 3200 w)

## **Excluding Diamond Blade**

| CODE                 | H966726601 |
|----------------------|------------|
| Power 3-phase        | 5500W      |
| Power 1-phase        | 3000W      |
| Diamond Blade        | 400mm      |
| Cutting Depth        | 155mm      |
| Bore                 | 25.4mm     |
| Weight w/o equipment | 9.8kg      |
| PP65 Power Pack      | H966563701 |