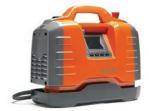

## K6500 & PP65

The K6500 is equipped with high frequency technology for powerful and precise cutting.

The PP 65 is a versatile electric power pack. The low weight, compact design and user-friendly interface with digital menu makes the PP 65 very easy to use and transport. Connects to both 3- and 1-phase power. (4800 w / 3200 w)

## **Excluding Diamond Blade**

| CODE                 | H966726601 |
|----------------------|------------|
| Power 3-phase        | 5500W      |
| Power 1-phase        | 3000W      |
| Diamond Blade        | 400mm      |
| Cutting Depth        | 155mm      |
| Bore                 | 25.4mm     |
| Weight w/o equipment | 9.8kg      |
| PP65 Power Pack      | H966563701 |