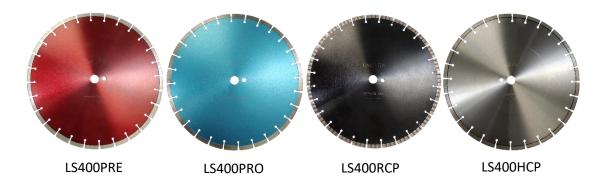

## **Diamond Blades**

| LS400PRE | Concrete Hand Saw Blade Red       | 400 x 3 x 25.4mm |
|----------|-----------------------------------|------------------|
| LS400PRO | Concrete Hand Saw Blade Blue      | 400 x 3 x 25.4mm |
| LS400RCP | Concrete Hand Saw Blade Hydraulic | 400 x 3 x 25.4mm |
| LS400HCP | Concrete Hand Saw Blade Pre-Cut   | 400 x 4 x 25.4mm |