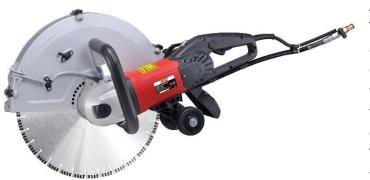

## AGP C16 Concrete Saw

The C16 is a hand-held saw for concrete, masonry, and stone. The detachable guide rollers make it easy to keep the blade perfectly square to the cut while the integrated water feed system allows fine tuning of the water flow. While designed for wet cutting but is perfectly suitable for dry cutting. There is a vacuum port which can be used either for wet slurry collection or for dry dust collection.

- Magnesium blade guard and gear box for minimal weight.
- Tool-free blade guard angle adjustment.
- Load warning lamp.
- Water feed system with fine flow adjustment and quick release.
- Detachable guide rollers for square cuts and maximum control.

## **Technical Data:**

- Power Input: 3200W
- Load Speed: 3900rpm
- Blade Diameter: 405mm
- Max Cutting Depth: 150mm
- Dimensions: 660mm x 259mm x 280mm
- Weight: 9.6kg

PTM-C16 AGP Concrete Saw 3200W 660 x 259 x 280mm