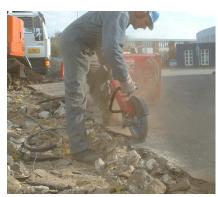

## **PRODUCT FEATURES**

The HYCON Cut-off Saw PREMIUM cuts all types of concrete, steel, brick wall, asphalt etc. The HYCON Cut-off saw is a very sturdy tool intended for cutting even under the most extreme conditions. It is completely unaffected by water and dust, and all parts run in oil. The HYCON PREMIUM-saws are built for hard use day after day - without breakdowns.

The fact, that the saw is always working and does not require service means higher profits than with e.g. a petrol saw.

The saw stops automatically if the blade jams because of the system pressure relief valve. The blade stops rotating maximum 10 sec. after releasing the trigger. Assuring no injury to the operator. The hydraulic cut-off saw from HYCON can be used for horizontal and vertical cutting.

Hydraulic direct drive high quality motor assume a minimum of service. Flushing water runs through body and hydraulic motor for extra cooling and to keep all surfaces cold.