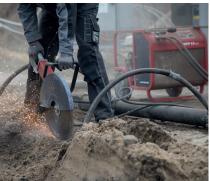

## **PRODUCT FEATURES**

The HYCON Cut-off Saw PREMIUM cuts all types of concrete, steel, brick wall, asphalt etc. The HYCON Cut-off saw is a very sturdy tool intended for cutting even under the most extreme conditions. It is completely unaffected by water and dust, and all parts run in oil. The HYCON PREMIUM-saws are built for hard use day after day - without breakdowns.

The fact, that the saw is always working and does not require service means higher profits than with e.g. a petrol saw.

The saw stops automatically if the blade jams because of the system pressure relief valve. The blade stops rotating maximum 10 sec. after releasing the trigger. Assuring no injury to the operator. The hydraulic cut-off saw from HYCON can be used for horizontal and vertical cutting.

Hydraulic direct drive high quality motor assume a minimum of service. Flushing water runs through body and hydraulic motor for extra cooling and to keep all surfaces cold.