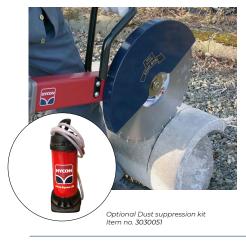

## **HYCON HCS16 CUT-OFF SAW**

## **PRODUCT FEATURES**

The HYCON Cut-off Saw PREMIUM cuts all types of concrete, steel, brick wall, asphalt etc. The HYCON Cut-off saw is a very sturdy tool intended for cutting even under the most extreme conditions. It is completely unaffected by water and dust, and all parts run in oil. The HYCON PREMIUM-saws are built for hard use day after day - without breakdowns.