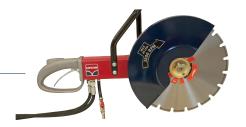

## **HYCON HCS16 CUT-OFF SAW**

## **PRODUCT FEATURES**

The HYCON Cut-off Saw PREMIUM cuts all types of concrete, steel, brick wall, asphalt etc. The HYCON Cut-off saw is a very sturdy tool intended for cutting even under the most extreme conditions. It is completely unaffected by water and dust, and all parts run in oil. The HYCON PREMIUM-saws are built for hard use day after day - without breakdowns.

## **HYDRAULIC CUT-OFF SAW HCS16**

| Item no. HCS16, 20-40 l.p.m.        | 3030401 |
|-------------------------------------|---------|
| Disc size, mm                       | ø400    |
| Oil Flow, Ipm                       | 20-40   |
| Working Pressure, bar               | 120     |
| Max pressure, bar                   | 172     |
| Weight w/o hose/disc, kg            | 7.8     |
| Cutting depth, mm                   | 162     |
| Noise level Lpa dB                  | 97      |
| Noise level LwA dB                  | 108     |
| Vibration level, m/s                | <2.5    |
| Periferial blade cutting speed, m/s | 42      |