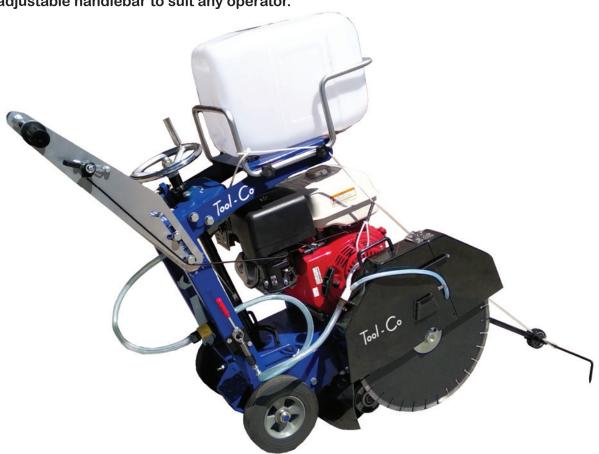

## Tool-Co MGA500 Floor Saw

The *Tool-Co MGA500* floor saw is designed for efficient cutting of concrete and asphalt while being cost-efficient and still keeping high quality standards. Featuring a high powered Honda petrol engine, it can easily achieve excellent cutting speed while remaining smooth and stable during the cut. *It can be fitted with a maximum blade size of 500mm*, *which is sold separately*. It also features a compact size and an adjustable handlebar to suit any operator.